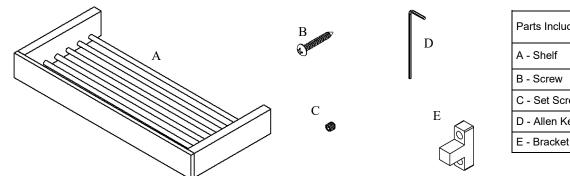

| Parts Included | QTY |
|----------------|-----|
| A - Shelf      | 1   |
| B - Screw      | 4   |
| C - Set Screw  | 2   |
| D - Allen Key  | 1   |
| E - Bracket    | 2   |

| Model # | Description | Finish         | Weight (Ib) | WxHxD (mm)     | WxHxD (Inches) | Metal Type |
|---------|-------------|----------------|-------------|----------------|----------------|------------|
| V5713   | Fire Shelf  | Chrome         | 1.5         | 250 x 30 x 113 | 10 x 1 x 4.5   | Brass      |
| V5714   | Fire Shelf  | Brushed Nickel | 1.5         | 250 x 30 x 113 | 10 x 1 x 4.5   | Brass      |
| V5715   | Fire Shelf  | Matte Black    | 1.5         | 250 x 30 x 113 | 10 x 1 x 4.5   | Brass      |