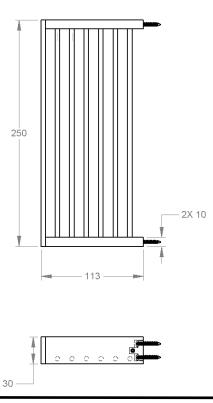

| Parts Included | QTY |
|----------------|-----|
| A - Shelf      | 1   |
| B - Screw      | 4   |
| C - Set Screw  | 2   |
| D - Allen Key  | 1   |
| E - Bracket    | 2   |

| Model # | Description | Finish         | Weight (Ib) | WxHxD (mm)     | WxHxD (Inches) | Metal Type |
|---------|-------------|----------------|-------------|----------------|----------------|------------|
| V5713   | Fire Shelf  | Chrome         | 1.5         | 250 x 30 x 113 | 10 x 1 x 4.5   | Brass      |
| V5714   | Fire Shelf  | Brushed Nickel | 1.5         | 250 x 30 x 113 | 10 x 1 x 4.5   | Brass      |
| V5715   | Fire Shelf  | Matte Black    | 1.5         | 250 x 30 x 113 | 10 x 1 x 4.5   | Brass      |